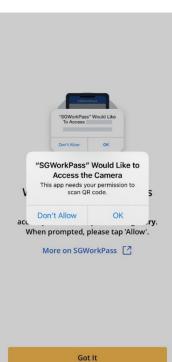

## **Step-by-step guide for SGWorkPass**

SGWorkPass is your digital work pass to support your stay and employment in Singapore. The app can be downloaded from Apple App Store, Google Play Store or Huawei AppGallery for free.



#### iOS

Select 'OK'.



Select 'Allow'.



#### **Android**

Select 'While using the app'. Select 'Allow'.





### **HarmonyOS**

Select 'Allow'.



Select 'Allow only while in use'.



# For MOM-issued pass holders

You can set up your digital work pass by logging in with your Singpass.



3 Enter your Singpass details.



4 You have successfully set up SGWorkPass.



**Note**: To access your digital work pass, you need to set up a screen lock on your mobile phone using fingerprint, face recognition or passcode. This protects your information if your mobile phone is lost or stolen.