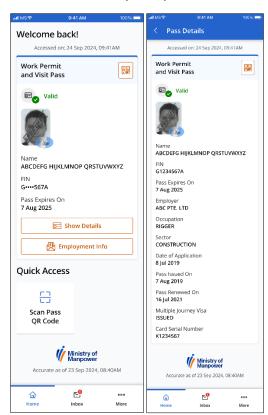

# For MOM-issued pass holders

You can set up your digital work pass by logging in with your Singpass.

3 Enter your Singpass details.

4 You have successfully set up SGWorkPass.

**Note**: To access your digital work pass, you need to set up a screen lock on your mobile phone using fingerprint, face recognition or passcode. This protects your information if your mobile phone is lost or stolen.