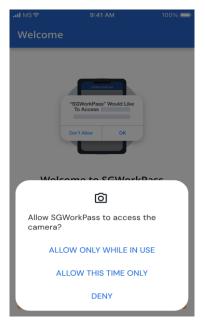

## **Step-by-step guide for SGWorkPass**

SGWorkPass is your digital work pass to support your stay and employment in Singapore. The app can be downloaded from Apple App Store, Google Play Store or Huawei AppGallery for free.



#### iOS

Select 'OK'.



Select 'Allow'.



#### **Android**

Select 'While using the app'. Select 'Allow'.





### **HarmonyOS**

Select 'Allow'.



Select 'Allow only while in use'.



# For MOM-issued pass holders

You can set up your digital work pass by logging in with your Singpass.



3 Enter your Singpass details.



4 You have successfully set up SGWorkPass.



**Note**: To access your digital work pass, you need to set up a screen lock on your mobile phone using fingerprint, face recognition or passcode. This protects your information if your mobile phone is lost or stolen.