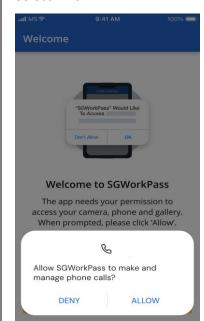

## **Step-by-step guide for SGWorkPass**

SGWorkPass is your digital work pass to support your stay and employment in Singapore. The app can be downloaded from Apple App Store, Google Play Store or Huawei AppGallery for free.



#### iOS

Select 'OK'.



Select 'Allow'.



#### **Android**

Select 'While using the app'. Select 'Allow'.





### **HarmonyOS**

Select 'Allow'.



Select 'Allow only while in use'.



# For MOM-issued pass holders

You can set up your digital work pass by logging in with your Singpass.



3 Enter your Singpass details.



4 You have successfully set up SGWorkPass.



**Note**: To access your digital work pass, you need to set up a screen lock on your mobile phone using fingerprint, face recognition or passcode. This protects your information if your mobile phone is lost or stolen.