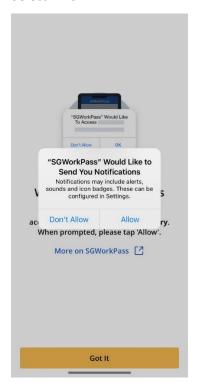

## **Step-by-step guide for SGWorkPass**

SGWorkPass is your digital work pass to support your stay and employment in Singapore. The app can be downloaded from Apple App Store, Google Play Store or Huawei AppGallery for free.



#### iOS

Select 'OK'.



Select 'Allow'.



#### **Android**

Select 'While using the app'. Select 'Allow'.





### **HarmonyOS**

Select 'Allow'.



Select 'Allow only while in use'.



# For MOM-issued pass holders

You can set up your digital work pass by logging in with your Singpass.



3 Enter your Singpass details.



4 You have successfully set up SGWorkPass.



**Note**: To access your digital work pass, you need to set up a screen lock on your mobile phone using fingerprint, face recognition or passcode. This protects your information if your mobile phone is lost or stolen.