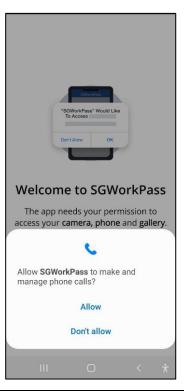

## **Step-by-step guide for SGWorkPass**

SGWorkPass is your digital work pass to support your stay and employment in Singapore. The app can be downloaded from Apple App Store, Google Play Store or Huawei AppGallery for free.



#### iOS

Select 'OK'.



Select 'Allow'.



#### **Android**

Select 'While using the app'. Select 'Allow'.





### **HarmonyOS**

Select 'Allow'.



Select 'Allow only while in use'.



# For MOM-issued pass holders

You can set up your digital work pass by logging in with your Singpass.



3 Enter your Singpass details.



4 You have successfully set up SGWorkPass.



**Note**: To access your digital work pass, you need to set up a screen lock on your mobile phone using fingerprint, face recognition or passcode. This protects your information if your mobile phone is lost or stolen.