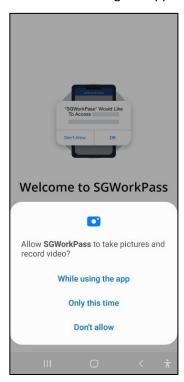

## **Step-by-step guide for SGWorkPass**

SGWorkPass is your digital work pass to support your stay and employment in Singapore. The app can be downloaded from Apple App Store, Google Play Store or Huawei AppGallery for free.



#### iOS

Select 'OK'.



Select 'Allow'.



#### **Android**

Select 'While using the app'. Select 'Allow'.





### **HarmonyOS**

Select 'Allow'.



Select 'Allow only while in use'.



# For MOM-issued pass holders

You can set up your digital work pass by logging in with your Singpass.



3 Enter your Singpass details.



4 You have successfully set up SGWorkPass.



**Note**: To access your digital work pass, you need to set up a screen lock on your mobile phone using fingerprint, face recognition or passcode. This protects your information if your mobile phone is lost or stolen.